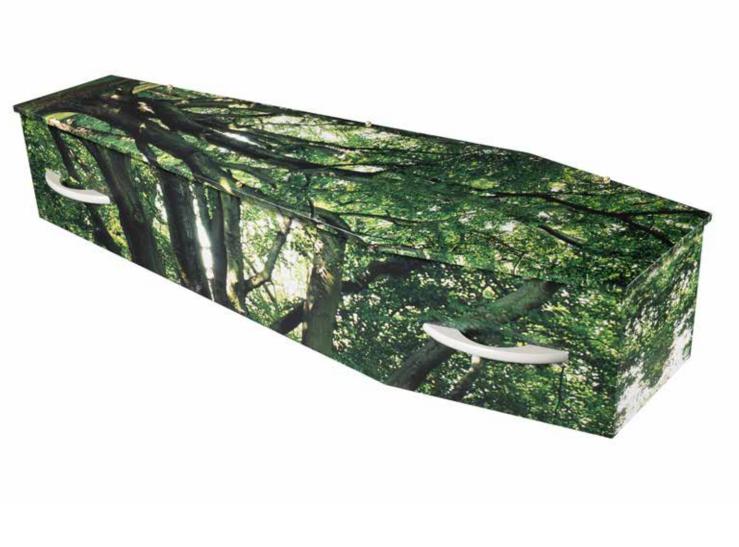

#### LifeArt provides a choice from value to customised

Heritage

Timbers that look so real that only the environment can tell the difference

EarthCare

Practical, affordable, dignified

Life's Canvas A single colour

"canvas" for a personalised tribute

**Collections** Vivid images and colours reflecting the diversity of Life

**Design Online** 

The ultimate personalised farewell

#### LifeArt Coffins and Caskets

Both coffins and caskets are available from LifeArt.

From time to time we make small changes to improve our designs so your chosen coffin may vary slightly from the photograph shown.