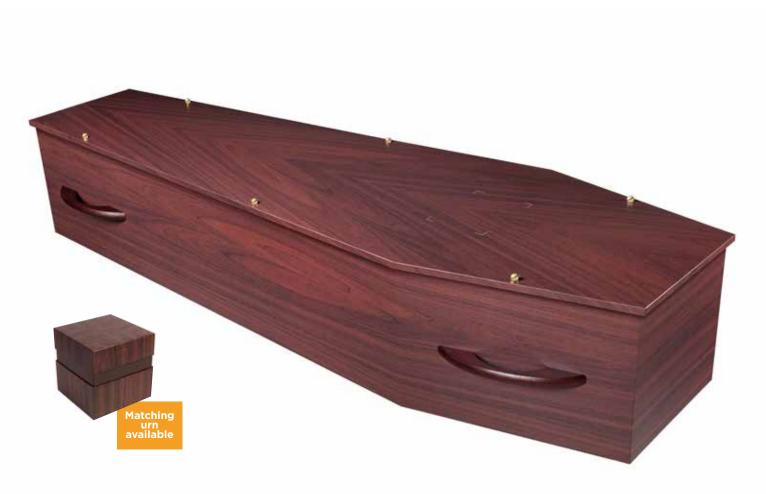

#### LifeArt provides a choice from value to customised

Heritage

Timbers that look so real that only the environment can tell the difference

EarthCare

Practical, affordable, dignified

Life's Canvas A single colour

Heritage

Handles