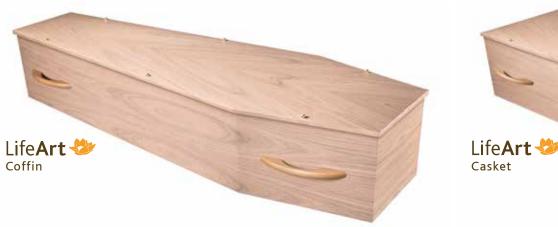

#### LifeArt Coffins and Caskets

Both coffins and caskets are available from LifeArt.

From time to time we make small changes to improve our designs so your chosen coffin may vary slightly from the photograph shown.

Heritage

Handles

#### LifeArt handles

Our eco-friendly timber handles are made from Beech timbers and come in a range of colours to compliment our LifeArt design range.

- Oak
- Mahogany
- Amber
- Ivory
- White

Gold handles are available upon request