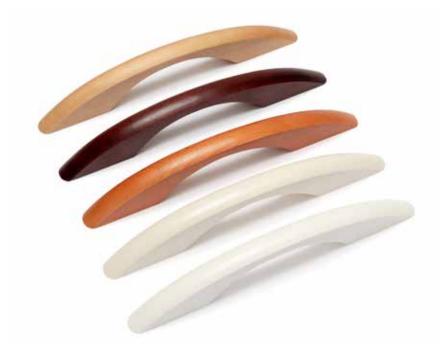

#### LifeArt handles

Our eco-friendly timber handles are made from Beech timbers and come in a range of colours to compliment our LifeArt design range.

- Oak
- Mahogany
- Amber
- Ivory
- White

Gold handles are available upon request