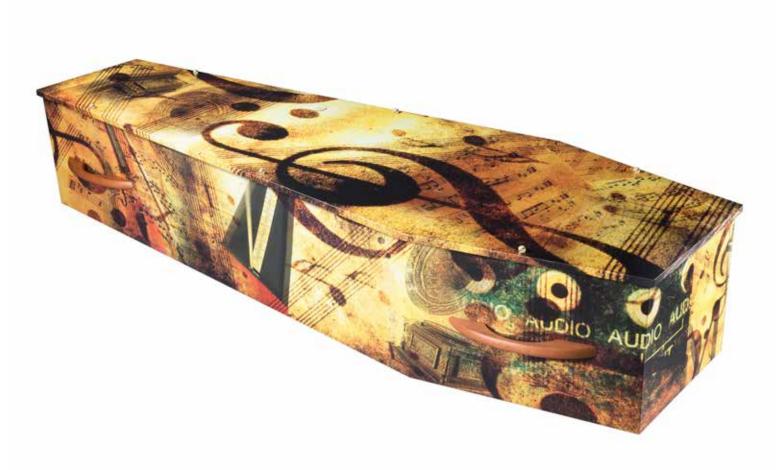

#### LifeArt provides a choice from value to customised

Heritage

Timbers that look so real that only the environment can tell the difference

EarthCare

Practical, affordable, dignified

Life's Canvas A single colour

"canvas" for a personalised tribute

**Collections** Vivid images and colours reflecting the diversity of Life

**Design Online** 

The ultimate personalised farewell