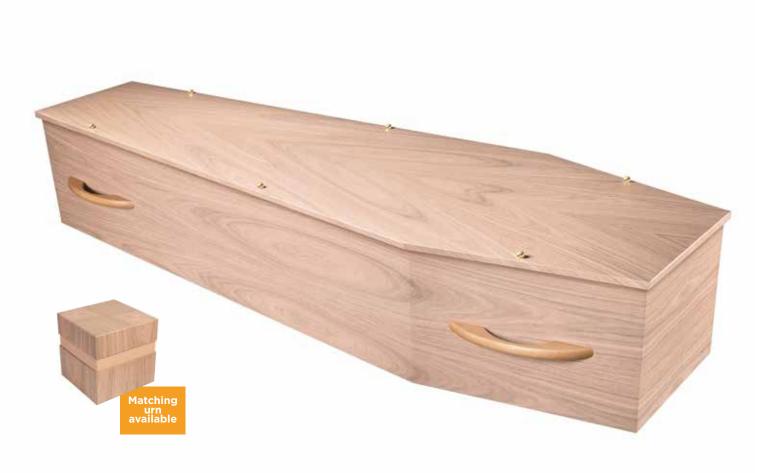

#### LifeArt provides a choice from value to customised

Heritage

Timbers that look so real that only the environment can tell the difference

EarthCare

Practical, affordable, dignified

Life's Canvas A single colour

Heritage

Handles