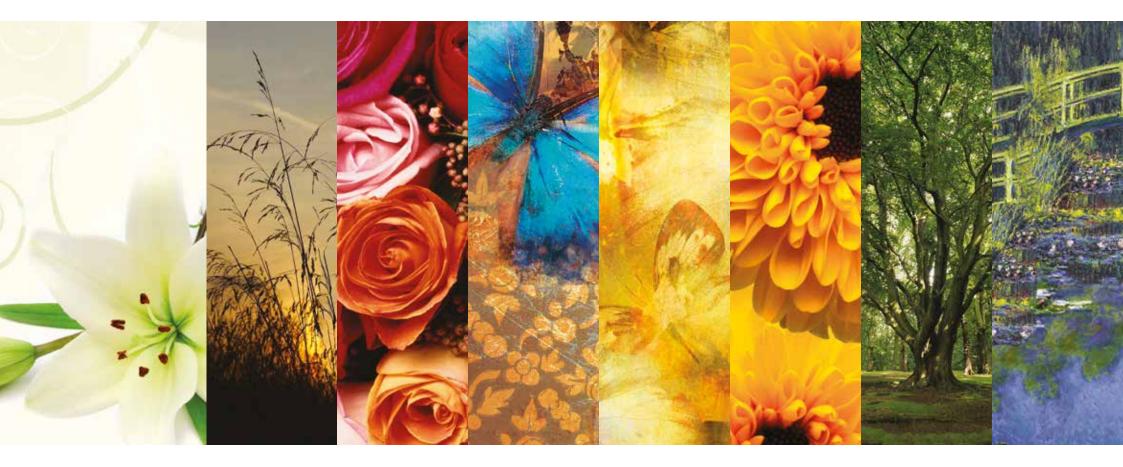

We invite you now to view our range of LifeArt coffins...

#### LifeArt provides a choice from value to customised

Heritage

Timbers that look so real that only the environment can tell the difference

EarthCare

Practical, affordable, dignified

Life's Canvas A single colour

"canvas" for a personalised tribute

**Collections** Vivid images and colours reflecting the diversity of Life

**Design Online** 

The ultimate personalised farewell