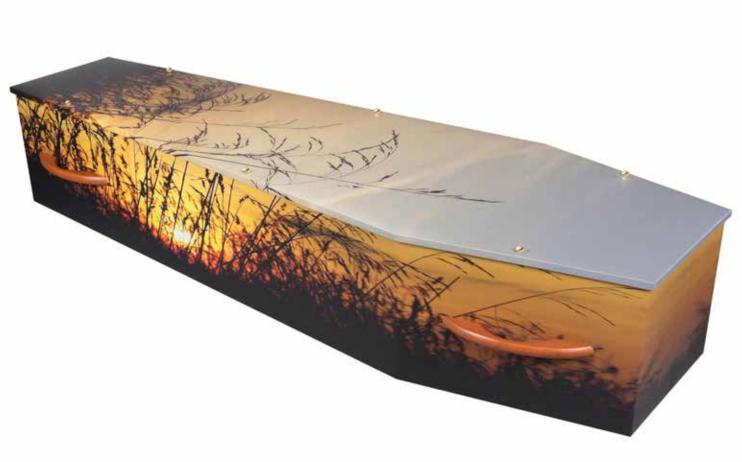

#### LifeArt provides a choice from value to customised

Heritage

Timbers that look so real that only the environment can tell the difference

EarthCare

Practical, affordable, dignified

Life's Canvas A single colour

"canvas" for a personalised tribute

**Collections** Vivid images and colours reflecting the diversity of Life

**Design Online** 

The ultimate personalised farewell