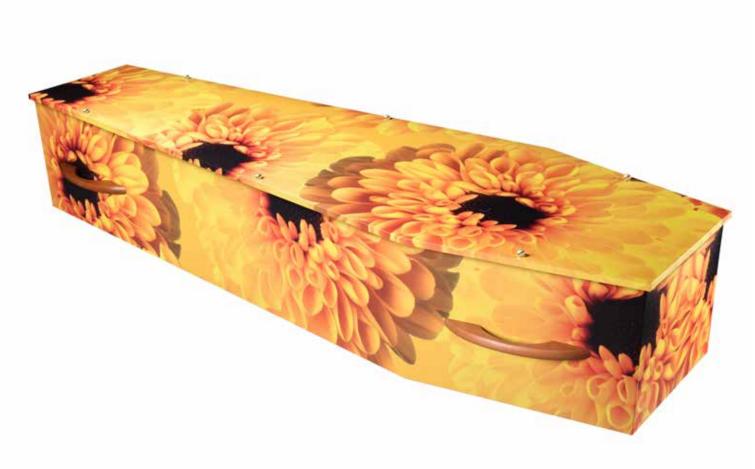

#### LifeArt provides a choice from value to customised

Heritage

Timbers that look so real that only the environment can tell the difference

EarthCare

Practical, affordable, dignified

Life's Canvas A single colour

"canvas" for a personalised tribute

**Collections** Vivid images and colours reflecting the diversity of Life

**Design Online** 

The ultimate personalised farewell