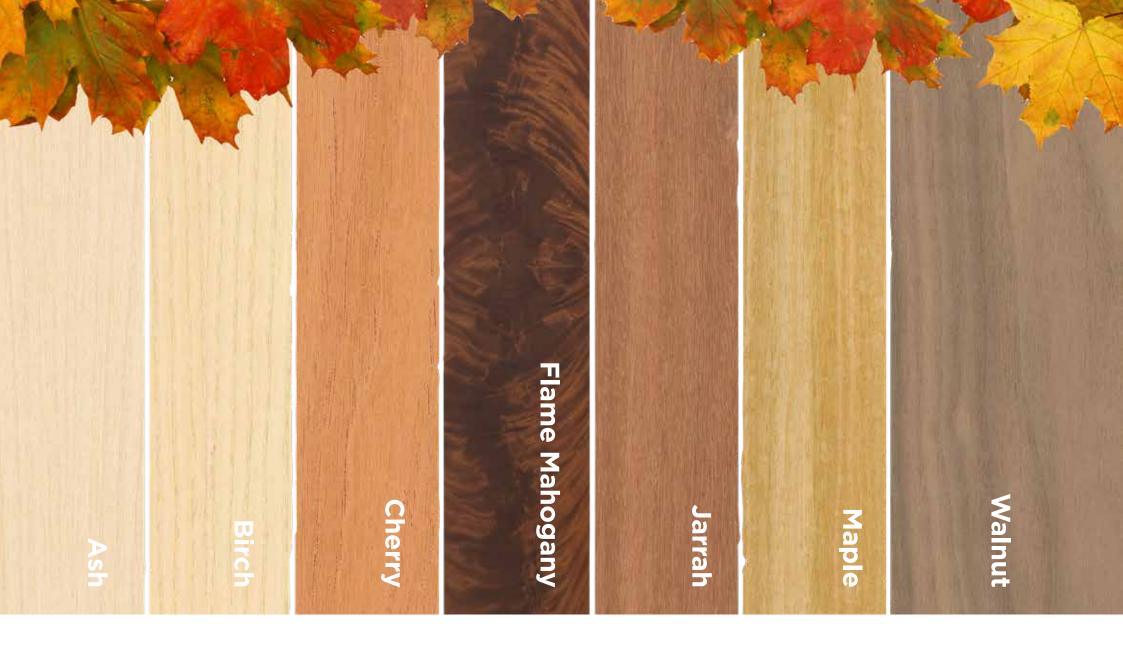

#### LifeArt provides a choice from value to customised

Heritage

Timbers that look so real that only the environment can tell the difference

EarthCare

Practical, affordable, dignified

Life's Canvas A single colour