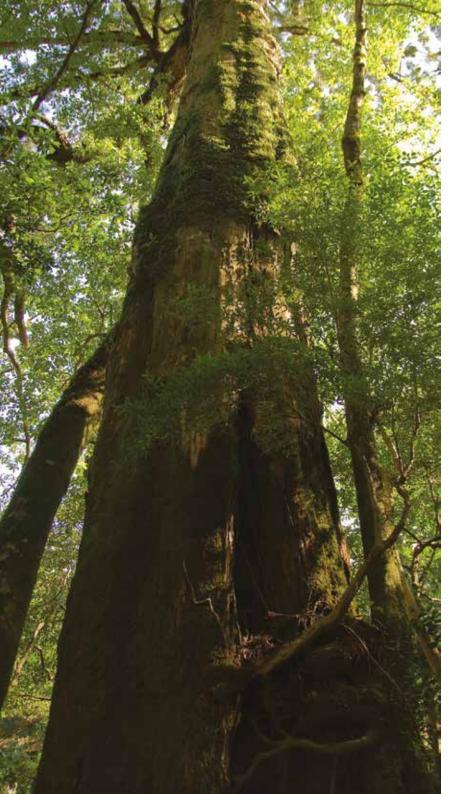

#### **Designed for the Environment**

LifeArt coffins and caskets are made using  $en\sqrt{iroboard}$  patented clean coffin technology.

LifeArt products are fully functional and perform like a traditional coffin or casket, but because of their light weight they use up to 80% fewer trees and produce up to 87% less Greenhouse Gas Emissions when cremated, compared to the full lifecycle of coffins manufactured from MDF or particleboard.

Our en√iroboard technology utilises materials made from wood fibre sourced from suppliers accredited by sustainable forestry programs such as PEFC or FSC and contain a mix of virgin, recovered and recycled fibre.

LifeArt is the world's leader in environmentally clean coffin and casket technology.