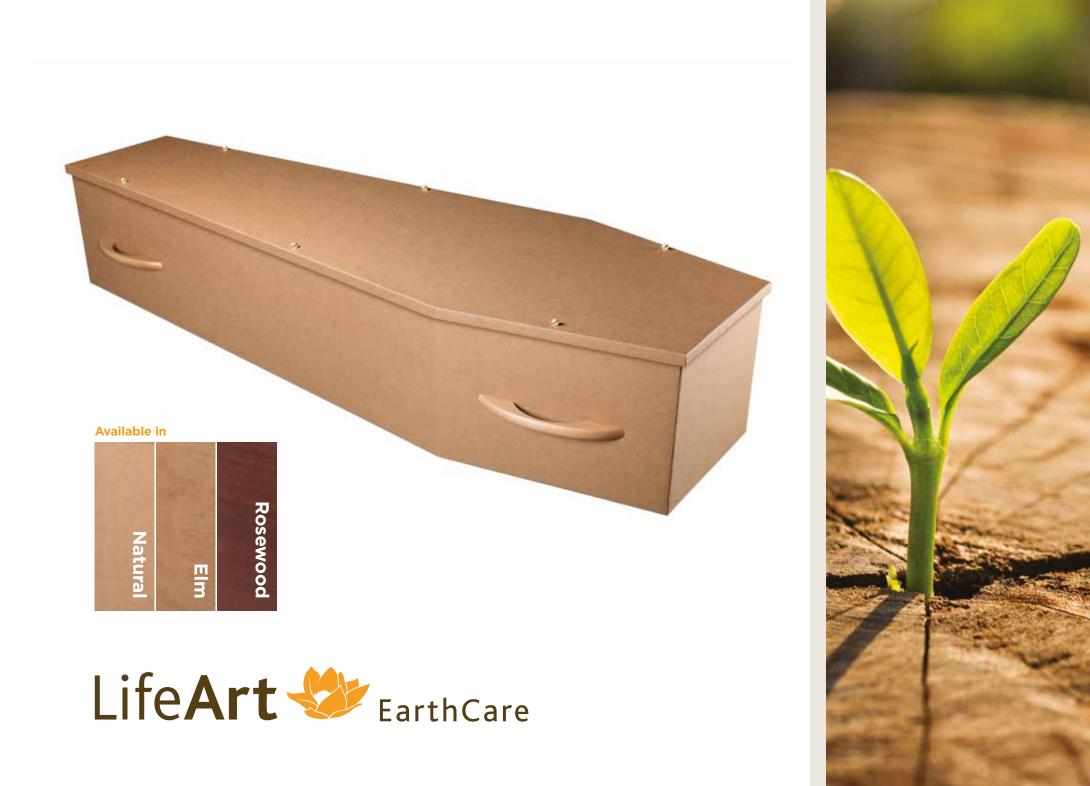

#### LifeArt provides a choice from value to customised

Heritage

Timbers that look so real that only the environment can tell the difference

EarthCare

Practical, affordable, dignified

Life's Canvas A single colour

#### LifeArt Coffins and Caskets

Both coffins and caskets are available from LifeArt.

From time to time we make small changes to improve our designs so your chosen coffin may vary slightly from the photograph shown.