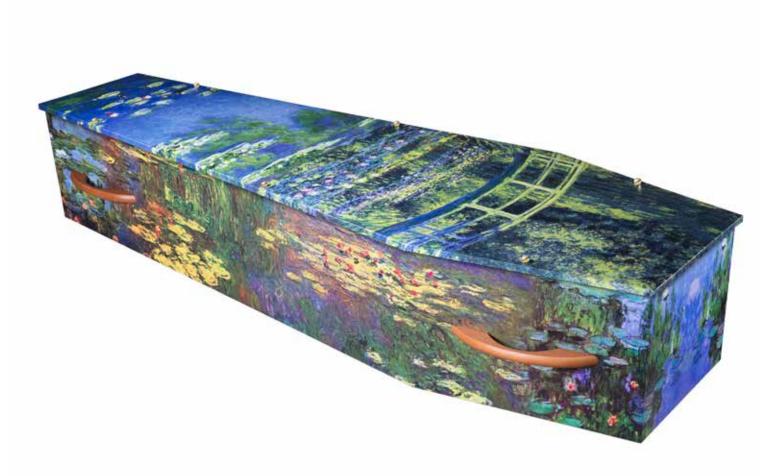

#### LifeArt provides a choice from value to customised

Heritage

Timbers that look so real that only the environment can tell the difference

EarthCare

Practical, affordable, dignified

Life's Canvas A single colour

"canvas" for a personalised tribute

**Collections** Vivid images and colours reflecting the diversity of Life

**Design Online** 

The ultimate personalised farewell

#### LifeArt Coffins and Caskets

Both coffins and caskets are available from LifeArt.

From time to time we make small changes to improve our designs so your chosen coffin may vary slightly from the photograph shown.