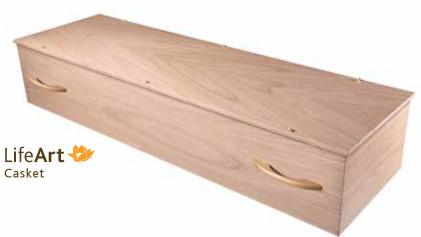

#### LifeArt Coffins and Caskets

Both coffins and caskets are available from LifeArt.

From time to time we make small changes to improve our designs so your chosen coffin may vary slightly from the photograph shown.

Heritage

Handles

#### LifeArt handles

Our eco-friendly timber handles are made from Beech timbers and come in a range of colours to compliment our LifeArt design range.

- Oak
- Mahogany
- Amber
- Ivory
- White

Gold handles are available upon request