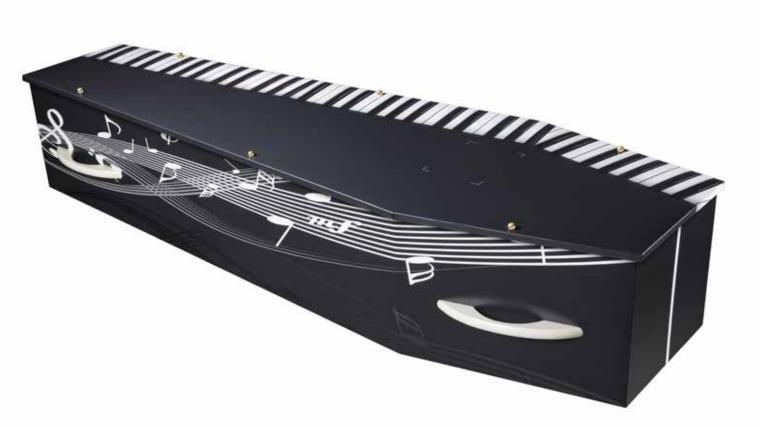

#### LifeArt provides a choice from value to customised

Heritage

Timbers that look so real that only the environment can tell the difference

EarthCare

Practical, affordable, dignified

Life's Canvas A single colour

"canvas" for a personalised tribute

**Collections** Vivid images and colours reflecting the diversity of Life

**Design Online** 

The ultimate personalised farewell