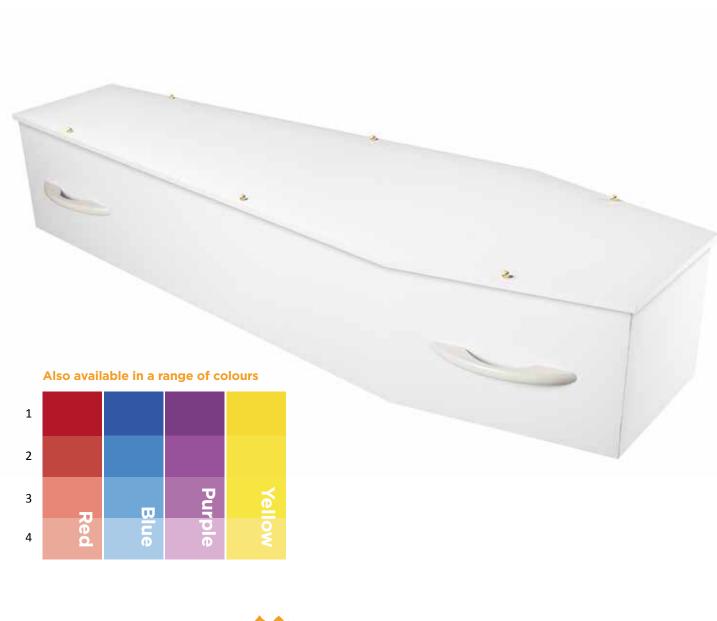

#### LifeArt provides a choice from value to customised

Heritage

Timbers that look so real that only the environment can tell the difference

EarthCare

Practical, affordable, dignified

Life's Canvas A single colour

"canvas" for a personalised tribute

**Collections** Vivid images and colours reflecting the diversity of Life

**Design Online** 

The ultimate personalised farewell