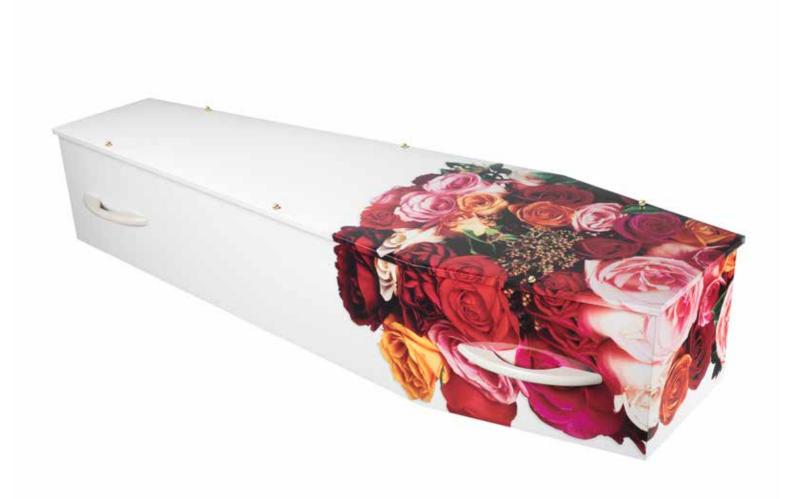

#### LifeArt provides a choice from value to customised

Heritage

Timbers that look so real that only the environment can tell the difference

EarthCare

Practical, affordable, dignified

Life's Canvas A single colour

"canvas" for a personalised tribute

**Collections** Vivid images and colours reflecting the diversity of Life

**Design Online** 

The ultimate personalised farewell