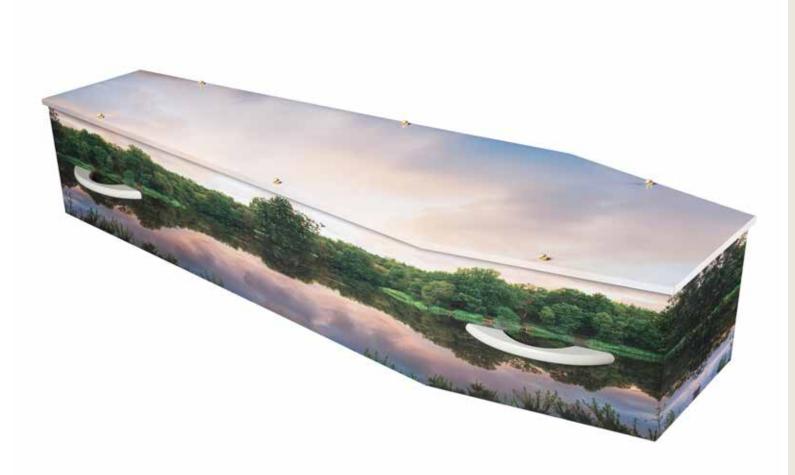

#### LifeArt provides a choice from value to customised

Heritage

Timbers that look so real that only the environment can tell the difference

EarthCare

Practical, affordable, dignified

Life's Canvas A single colour

"canvas" for a personalised tribute

**Collections** Vivid images and colours reflecting the diversity of Life

**Design Online** 

The ultimate personalised farewell