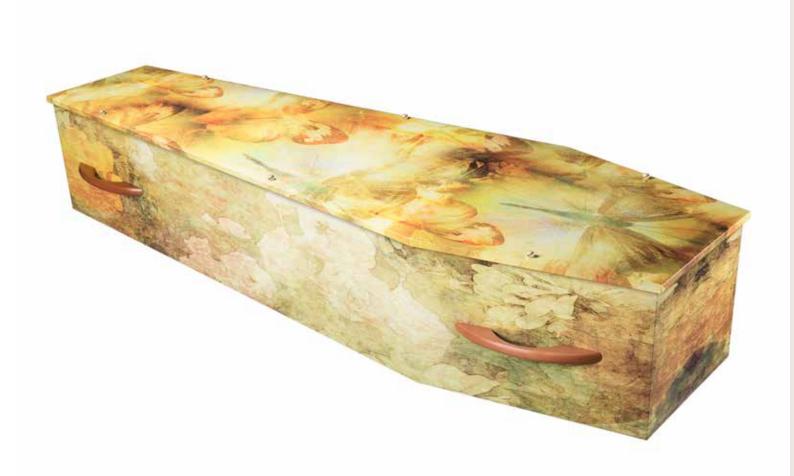

#### LifeArt provides a choice from value to customised

Heritage

Timbers that look so real that only the environment can tell the difference

EarthCare

Practical, affordable, dignified

Life's Canvas A single colour

"canvas" for a personalised tribute

**Collections** Vivid images and colours reflecting the diversity of Life

**Design Online** 

The ultimate personalised farewell