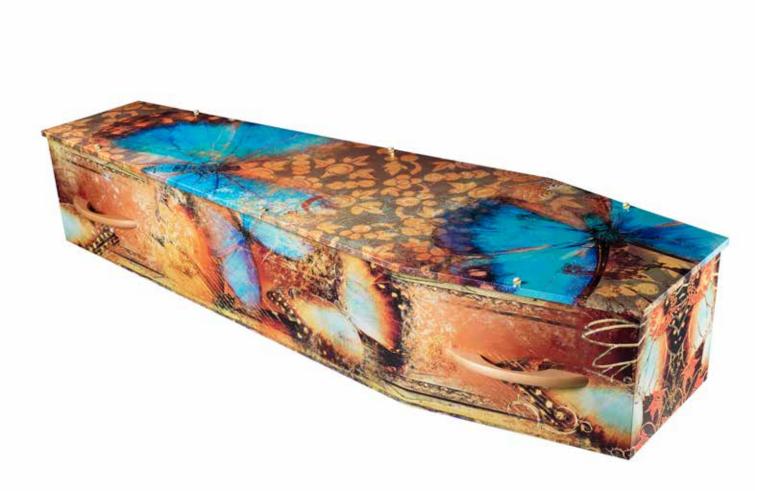

#### LifeArt provides a choice from value to customised

Heritage

Timbers that look so real that only the environment can tell the difference

EarthCare

Practical, affordable, dignified

Life's Canvas A single colour

"canvas" for a personalised tribute

**Collections** Vivid images and colours reflecting the diversity of Life

**Design Online** 

The ultimate personalised farewell